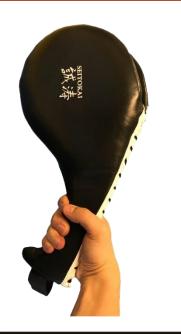

#### #SFP-1 Focus Pads

Artificial black leather Jumbo padding

Nylon Velcro wrist strap