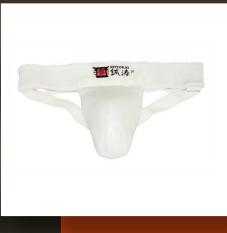

#### #SGG-m Male Groin Guard

Polyester elastic cotton

Removeable plastic cup protector

XS to XL