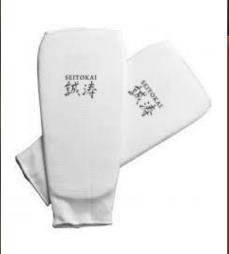

#### #SSI-1 Shin-Instep Guards

PU artificial leather

Injection foam mold

Velcro strapping

XS to XL