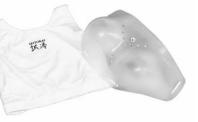

#### #SFC-1 Female Chest Guard

Lycra vest

Removeable plastic protector

Breathable mesh

S to L