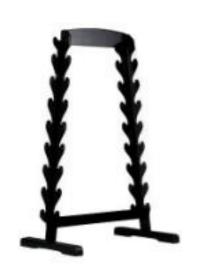

#### #WWD Weapon Display

Double-sided

Hand made

Hand painted wood - black

Holds 16 weapons

## SEITOKAI