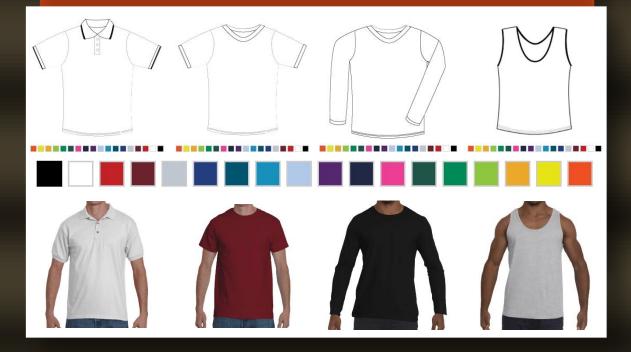

#### #SPS Personalized T-shirt

Exclusive SEITOKAI design for your team 100% 225gsm cotton Embroidery or Heat transfer of your choosing

SIZES XXS, XS, S, M, L, XL

#### HOW TO DESIGN YOUR SHIRT:

Choose colors from the catalog (see tracksuit page)
Choose model: Polo, T-shirt, Longsleeve or Singlet.
Provide us the Logo and texts that you want to use to personalize the shirt.