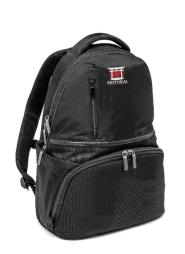

#### #SSBP Sports Backpack

24cm x 35cm x 45cm Polyester and mesh Possible to personalize with your designs Bag color of your choosing