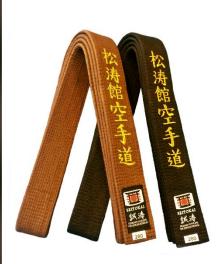

#### #SMB-1 Master Belts

5cm wide

13-stich line finishingPremium quality, heavy weight cottonAvailable with personalized embroidery260cm to 340cm