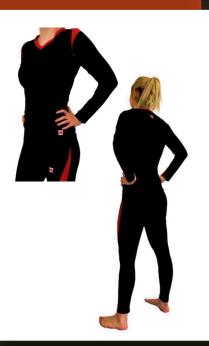

n Dark chocolate brown 280 gsm poly/cotton Heat-transfer design XS - XL





#### #SESKR-T ''Eat Sleep Karate <u>Rep</u>eat'' T-shirt

Exclusive SEITOKAI design Sports-grey 200 gsm 100% cotton Heat-transfer design XS - XL

## SEITOKAI

#### #SHF-T "How to Fall" T-shirt

Exclusive SEITOKAI design Black 200 gsm 100% cotton Heat-transfer design XS - XL





#### #STT-LT "To the Top" Ladies T-shirt

Exclusive SEITOKAI design Forest-green 180 gsm 100% cotton Heat-transfer design XS - XL

## SEITOKAI

#### #STEK-LM "Teknik" Performance Longsleeve

Black&Red 100% Polyester mesh "Easy-Cool" system XS - XL





#### #STEK-LG Ladies Sports Leggings

Black & Red Jersey material Reinforced stitching XS to L

### SEITOKAI

#### #STEK-LW "Teknik" Performance Longsleeve

Black&Red

100% Lycra

XXS - XL





#### #SPT Personalized Tracksuit

Exclusive SEITOKAI design for your team 100% Polyester Embroidery of your choosing

JUNIOR SIZES 116, 128, 140, 152 ADULT SIZES XS, S, M, L, XL

#### HOW TO DESIGN YOUR TRACKSUIT:

1.Choose colors from the catalog. Example: "WHITE+RED" 2.Choose model: Jacket, Sweatsuit or Tracksuit.

3. Provide us the Logo and texts that you want to use to personalize the jacket





#### #SPS Personalized T-shirt

Exclusive SEITOKAI design for your team 100% 225gsm cotton Embroidery or Heat transfer of your choosing

SIZES XXS, XS, S, M, L, XL

#### HOW TO DESIGN YOUR SHIRT:

Choose colors from the catalog (see tracksuit page)
Choose model: Polo, T-shirt, Longsleeve or Singlet.
Provide us the Logo and texts that you want to use to personalize the shirt.





#### #SJF