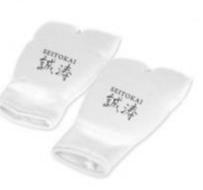

#### #SKEN-1 Kensapo Gloves

Polyester elastic cotton

High density foam padding

XS to XL