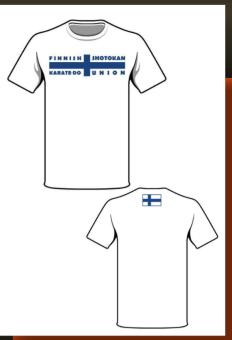

#### #SPS Personalized T-shirt

Exclusive SEITOKAI design for your team 100% 225gsm cotton Embroidery or Heat transfer of your choosing

SIZES XXS, XS, S, M, L, XL

#### HOW TO DESIGN YOUR SHIRT:

Choose colors from the catalog (see tracksuit page)
Choose model: Polo, T-shirt, Longsleeve or Singlet.
Provide us the Logo and texts that you want to use to personalize the shirt.