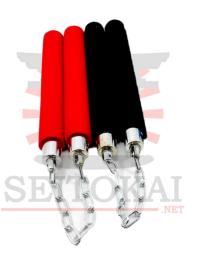

#### #STFN Training Nunchaku

Stick Length: 28cm Chain Length: 17cm Diameter: 3.5cm