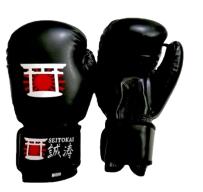

#### #SKG-1 Karate Gloves

PU artificial leather

Injection foam mold

Velcro strapping

XS to XL