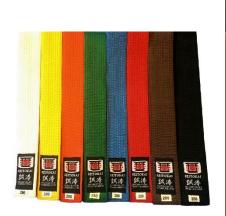

#### #SCB-1 Martial Arts Belts

4,5cm wide

9-stich line finishing Reinforced cotton for extra durability 200cm to 340cm