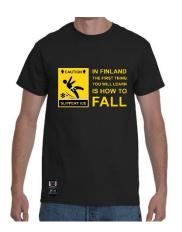

#### #SHF-T "How to Fall" T-shirt

Exclusive SEITOKAI design Black 200 gsm 100% cotton Heat-transfer design XS - XL