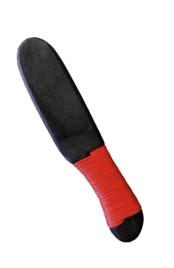

5cm x 25cm polyester flag 40cm wooden handle Can be personalized with your logo

### SEITOKAI

#### #SPSB Personalized SportsBag

60cm x 30cm x 25cm Nylon codura material Backpack – handbag – shoulder strap Personalized with your designs Bag color of your choosing





#### #SSBP Sports Backpack

24cm x 35cm x 45cm Polyester and mesh Possible to personalize with your designs Bag color of your choosing

# SEITOKAI



### #SCMDB Canvas-Mesh Drawstring-Bag

Half in Cordura material Half in Polyester Mesh 50cm x 40cm "Easy-Cool" system Black or White

## SEITOKAI

#### #SCDB Canvas Drawstring-Bag

100% Cordura material

50cm x 40cm

Black or White





#### #STB Tameshiwari Boards

? cm x ? cm wooden board ? cm width

## SEITOKAI

#### #STANTO Tanto Knife

29cm

Oak wood

Varnish finishing





#### #STFK EVA-foam Knife

26cm

Wooden EVA knife with Red Dori Handle

## SEITOKAI

#### #STFN Training Nunchaku

Stick Length: 28cm Chain Length: 17cm Diameter: 3.5cm





### #SPEB Personalized Badge

Designed to customer's wishes

# SEITOKAI

#### #SPF Personalized Flag

Designed to customer's wishes