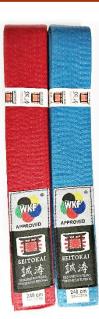

#### #SAB-1 Competition Belts

4,5cm wide

9-stich line finishing Reinforced cotton for extra durability WKF APPROVED 220cm to 320cm