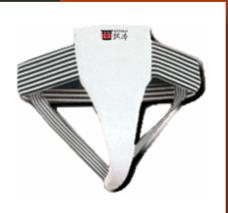

#### #SGG-f Female Groin Guard

Polyester elastic cotton strap High density EVO foam protector XS to L