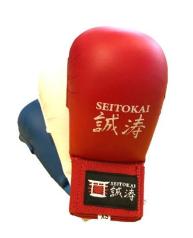

#### #SKG-1 Karate Gloves

PU artificial leather

Injection foam mold

Velcro strapping

XS to XL