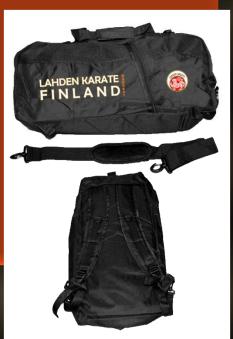

#### #SPSB Personalized SportsBag

60cm x 30cm x 25cm Nylon codura material Backpack – handbag – shoulder strap Personalized with your designs Bag color of your choosing