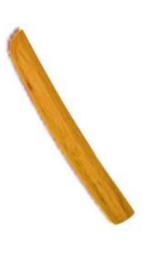

35cm x 25cm polyester flag 40cm wooden handle Can be personalized with your logo

### SEITOKAI

#### #SPSB Personalized SportsBag

60cm x 30cm x 25cm Nylon codura material Backpack – handbag – shoulder strap Personalized with your designs Bag color of your choosing





#### #SSBP Sports Backpack

24cm x 35cm x 45cm Polyester and mesh Possible to personalize with your designs Bag color of your choosing

# SEITOKAI



### #SCMDB Canvas-Mesh Drawstring-Bag

Half in Cordura material Half in Polyester Mesh 50cm x 40cm "Easy-Cool" system Black or White

## SEITOKAI

#### #SCDB Canvas Drawstring-Bag

100% Cordura material

50cm x 40cm

Black or White





#### #STB Tameshiwari Boards

? cm x ? cm wooden board ? cm width

## SEITOKAI

#### #STANTO Tanto Knife

29cm

Oak wood

Varnish finishing





#### #STFK EVA-foam Knife

26cm

Wooden EVA knife with Red Dori Handle

## SEITOKAI

#### #STFN Training Nunchaku

Stick Length: 28cm Chain Length: 17cm Diameter: 3.5cm





### #SPEB Personalized Badge

Designed to customer's wishes

# SEITOKAI

#### #SPF Personalized Flag

Designed to customer's wishes