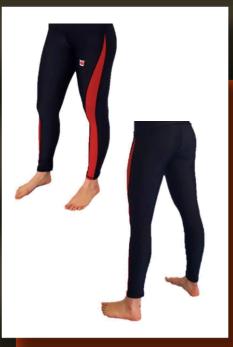

#### #STEK-LG Ladies Sports Leggings

Black & Red Jersey material Reinforced stitching XS to L