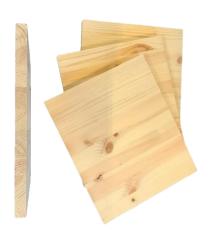

Polo, T-shirt, Longsleeve or Singlet.
Provide us the Logo and texts that you want to use to personalize the shirt.





#### #SJF Judge Flags

35cm x 25cm polyester flag 40cm wooden handle Can be personalized with your logo

### SEITOKAI

#### #SPSB Personalized SportsBag

60cm x 30cm x 25cm Nylon codura material Backpack – handbag – shoulder strap Personalized with your designs Bag color of your choosing





#### #SSBP Sports Backpack

24cm x 35cm x 45cm Polyester and mesh Possible to personalize with your designs Bag color of your choosing

# SEITOKAI



### #SCMDB Canvas-Mesh Drawstring-Bag

Half in Cordura material Half in Polyester Mesh 50cm x 40cm "Easy-Cool" system Black or White

## SEITOKAI

#### #SCDB Canvas Drawstring-Bag

100% Cordura material

50cm x 40cm

Black or White





#### #STB Tameshiwari Boards

? cm x ? cm wooden board ? cm width

## SEITOKAI

#### #STANTO Tanto Knife

29cm

Oak wood

Varnish finishing





#### #STFK EVA-foam Knife

26cm

Wooden EVA knife with Red Dori Handle

## SEITOKAI

#### #STFN Training Nunchaku

Stick Length: 28cm Chain Length: 17cm Diameter: 3.5cm





### #SPEB Personalized Badge

Designed to customer's wishes

# SEITOKAI

#### #SPF Personalized Flag

Designed to customer's wishes