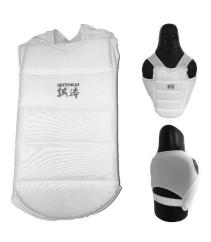

#### #SMC-1 Male Chest Guard

Slim cut

Cordura, 10mm padding

Elastic-lycra back with Velcro stripe

XS to XXL