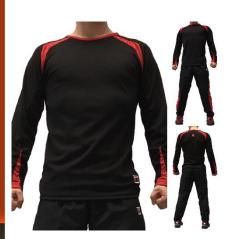

#### #STEK-LM "Teknik" Performance Longsleeve

Black&Red 100% Polyester mesh "Easy-Cool" system XS - XL