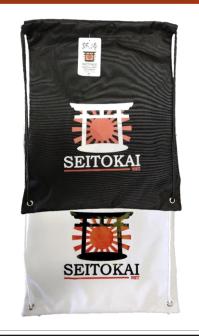

#### #SCDB Canvas Drawstring-Bag

100% Cordura material

50cm x 40cm

Black or White