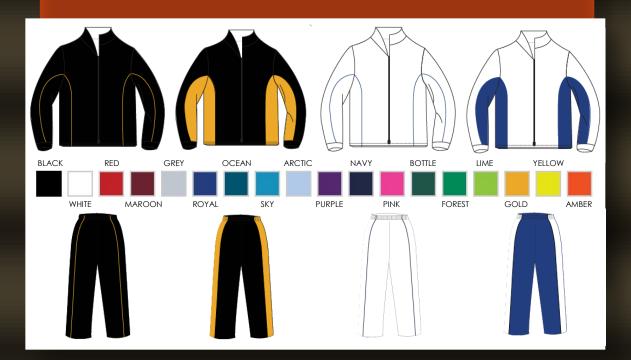

#### #SPT Personalized Tracksuit

Exclusive SEITOKAI design for your team 100% Polyester Embroidery of your choosing

JUNIOR SIZES 116, 128, 140, 152 ADULT SIZES XS, S, M, L, XL

#### HOW TO DESIGN YOUR TRACKSUIT:

1.Choose colors from the catalog. Example: "WHITE+RED" 2.Choose model: Jacket, Sweatsuit or Tracksuit.

3. Provide us the Logo and texts that you want to use to personalize the jacket