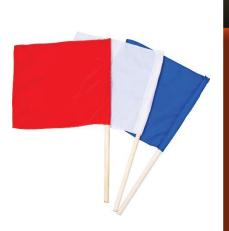

#### #SJF Judge Flags

35cm x 25cm polyester flag 40cm wooden handle Can be personalized with your logo