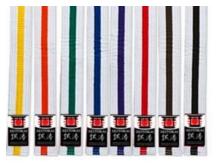

#### #SSB-1 Silk Stripe Belts

4,5cm wide 8-stich line finishing Reinforced cotton for extra durability Silk-type color stripe 200cm to 340cm