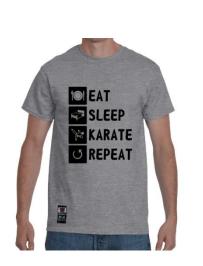

#### #SESKR-T ''Eat Sleep Karate <u>Rep</u>eat'' T-shirt

Exclusive SEITOKAI design Sports-grey 200 gsm 100% cotton Heat-transfer design XS - XL