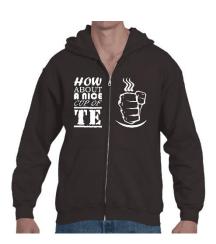

#### #SCT-Z "Cup of Te" Zip-hoodie

Exclusive SEITOKAI design Dark chocolate brown 280 gsm poly/cotton Heat-transfer design XS - XL