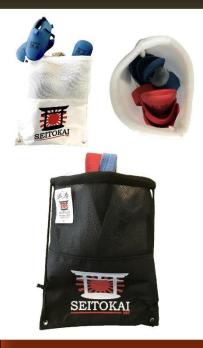

### #SCMDB Canvas-Mesh Drawstring-Bag

Half in Cordura material Half in Polyester Mesh 50cm x 40cm "Easy-Cool" system Black or White