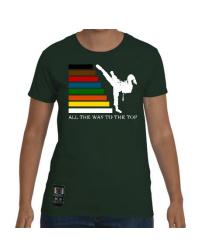

#### #STT-LT "To the Top" Ladies T-shirt

Exclusive SEITOKAI design Forest-green 180 gsm 100% cotton Heat-transfer design XS - XL