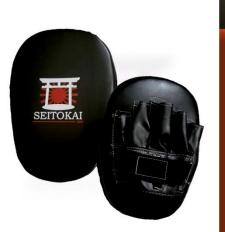

#### #SFP-1 Focus Pads

Artificial black leather Jumbo padding

Nylon Velcro wrist strap

## SEITOKAI