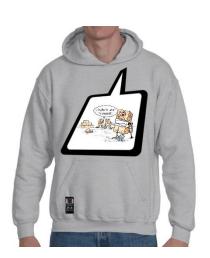

#### #SB-H ''Bricks'' Hoodie

Exclusive SEITOKAI design Sports-grey 280 gsm poly/cotton Heat-transfer design XS - XL