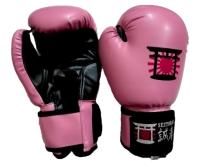

#### #SBG-2 Boxing Gloves, pink

Artificial pink leather

Black piping

3" reinforced velcro wrist strap

60z (mini), 80z (junior), 100z (S), 120z (M), 140z (L), 160z (XL)