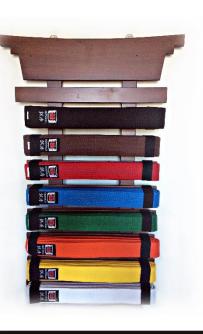

ing

XS to XL

## SEITOKAI

#### #SSI-1 Shin-Instep Guards

PU artificial leather

Injection foam mold

Velcro strapping

XS to XL





#### #SLG-1 Leg Guards

Polyester elastic cotton High density foam padding XS to XL

## SEITOKAI

#### #SKEN-1 Kensapo Gloves

Polyester elastic cotton

High density foam padding

XS to XL





#### #SGG-m Male Groin Guard

Polyester elastic cotton

Removeable plastic cup protector

XS to XL



#### #SGG-f Female Groin Guard

Polyester elastic cotton strap High density EVO foam protector XS to L

#### #SMG-1 Mouth Guard

Single gum Transparent JUNIOR and SENIOR size





#### #WWD Weapon Display

Double-sided

Hand made

Hand painted wood - black

Holds 16 weapons

## SEITOKAI

#### #WBD Belt Display

Hand made

Hand painted wood - brown

Holds 8-9 belts





#### #SFP-1 Focus Pads

Artificial black leather Jumbo padding

Nylon Velcro wrist strap

## SEITOKAI

#### #SKP-2 Double-clap Kick Pad

Genuine black leather

EVA padding

Elastic wrist strap





#### #SBG-1 Boxing Gloves, black

Artificial black leather Black piping 3" reinforced velcro wrist strap 6oz (mini), 8oz (junior), 10oz (S), 12oz (M), 14oz (L), 16oz (XL)

### SEITOKAI

#### #SBG-2 Boxing Gloves, pink

Artificial pink leather

Black piping

3" reinforced velcro wrist strap

60z (mini), 80z (junior), 100z (S), 120z (M), 140z (L), 160z (XL)





#### #SB-H ''Bricks'' Hoodie

Exclusive SEITOKAI design Sports-grey 280 gsm poly/cotton Heat-transfer design XS - XL

## SEITOKAI

#### #SCT-Z "Cup of Te" Zip-hoodie

Exclusive SEITOKAI design Dark chocolate brown 280 gsm poly/cotton H