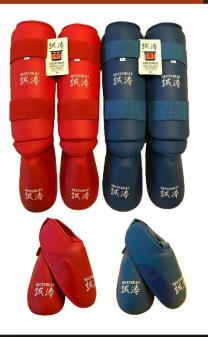

#### #SSI-1 Shin-Instep Guards

PU artificial leather

Injection foam mold

Velcro strapping

XS to XL

#### #SLG-1 Leg Guards

Polyester elastic cotton High density foam padding XS to XL