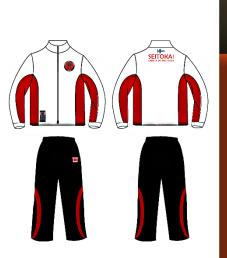

#### #SPT Personalized Tracksuit

Exclusive SEITOKAI design for your team 100% Polyester Embroidery of your choosing

JUNIOR SIZES 116, 128, 140, 152 ADULT SIZES XS, S, M, L, XL

#### HOW TO DESIGN YOUR TRACKSUIT:

1.Choose colors from the catalog. Example: "WHITE+RED" 2.Choose model: Jacket, Sweatsuit or Tracksuit.

3. Provide us the Logo and texts that you want to use to personalize the jacket